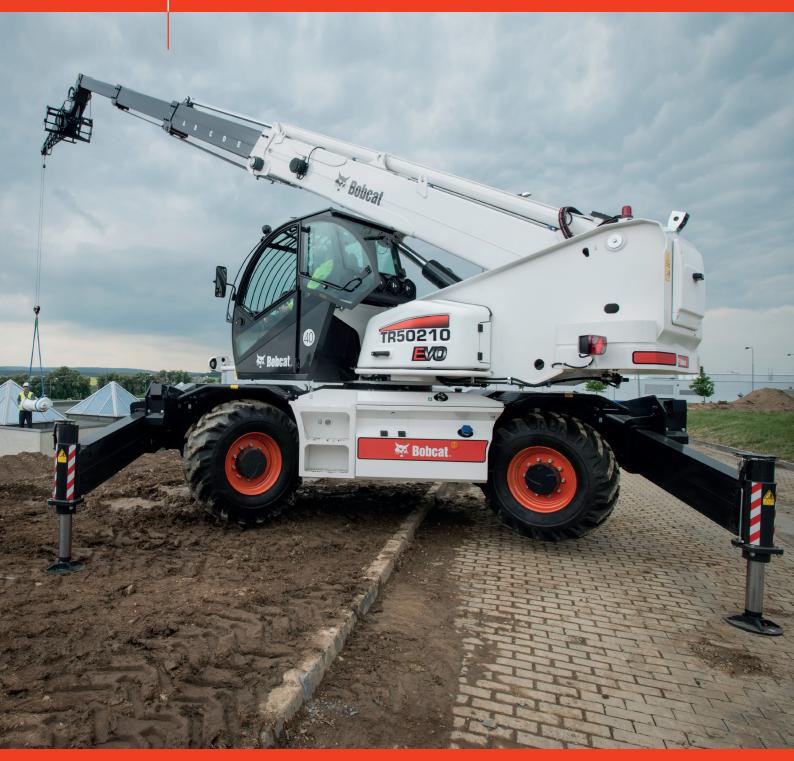

# ROTARY TELESCOPIC HANDLERS TR50210 EVO

# Specifications and design are subject to change without notice. Pictures of Bobcat products may show other than standard equipment.

| Performance                                                                                                                                                                                                                                                                                                                                                                    |                                                                                                                                                                                                                                                                                         |  |
|--------------------------------------------------------------------------------------------------------------------------------------------------------------------------------------------------------------------------------------------------------------------------------------------------------------------------------------------------------------------------------|-----------------------------------------------------------------------------------------------------------------------------------------------------------------------------------------------------------------------------------------------------------------------------------------|--|
| Lifting height — on stabilisers Lifting height — on tyres Rated capacity Capacity (at max. height on stabilisers) Capacity (at max. height on tyres) Capacity (at max. reach on stabilisers) Capacity (at max. reach on tyres) Max. reach on stabilisers Max. reach on tyres  Weights                                                                                          | 20500.0 mm<br>20300.0 mm<br>5000 kg<br>2500 kg<br>1400 kg<br>600 kg<br>200 kg<br>18000.0 mm<br>14000.0 mm                                                                                                                                                                               |  |
| Weight (unladen)                                                                                                                                                                                                                                                                                                                                                               | 17540 kg                                                                                                                                                                                                                                                                                |  |
| Traction                                                                                                                                                                                                                                                                                                                                                                       |                                                                                                                                                                                                                                                                                         |  |
| Standard tyres Low speed (forward/reverse) High speed (forward/reverse) Gradeability  Drive System                                                                                                                                                                                                                                                                             | 18 x 22.5 in, Heavy duty<br>10.0 km/h<br>40.0 km/h<br>22°                                                                                                                                                                                                                               |  |
| Main drive<br>Transmission                                                                                                                                                                                                                                                                                                                                                     | 2-speed gear box<br>Hydrostatic with variable load sensing pump                                                                                                                                                                                                                         |  |
| Engine  Make / Model Fuel Cooling Rated power (ISO 14396:2002) at 2200 RPM Maximum torque at 1400 RPM Number of cylinders Displacement                                                                                                                                                                                                                                         | FPT NEF Series Diesel Liquid 105.0 kW 590.0 Nm 4 4.50 L                                                                                                                                                                                                                                 |  |
| Hydraulic System                                                                                                                                                                                                                                                                                                                                                               |                                                                                                                                                                                                                                                                                         |  |
| Pump type                                                                                                                                                                                                                                                                                                                                                                      | Double gear pump                                                                                                                                                                                                                                                                        |  |
| Cycle Times                                                                                                                                                                                                                                                                                                                                                                    |                                                                                                                                                                                                                                                                                         |  |
| Telescope in time at max. reach - no load<br>Telescope out time at max. reach - no load                                                                                                                                                                                                                                                                                        | 17.2 s<br>31.2 s                                                                                                                                                                                                                                                                        |  |
| Brakes                                                                                                                                                                                                                                                                                                                                                                         |                                                                                                                                                                                                                                                                                         |  |
| Engine braking Parking and emergency brake                                                                                                                                                                                                                                                                                                                                     | Hydrostatic<br>Negative brake with electro-hydraulic command on rear axle                                                                                                                                                                                                               |  |
| Fluid Capacities  Axles and reduction gears front / rear Engine oil Fuel tank Hydraulic reservoir  Standard Features                                                                                                                                                                                                                                                           | 8.75/9.0 L<br>14.40 L<br>180.00 L<br>270.00 L                                                                                                                                                                                                                                           |  |
| Air conditioning Auto levelling system Automatic wheel alignment including indicator light Back-up alarm Carriage with manual attachment lock Controls with double sensi-touch joysticks Electric contact on boom head Front and rear washer/wipers Heating, demisting and ventilation Hydrostatic transmission LED Light on boom head Limited slip differential for rear axle | Man platform ready Oscillating Axle lock Pallet fork transversal block Pneumatic seat Radio with CD player Road lights ROPS/FOPS operator cab Second auxiliary hydraulic line with electrical line Sun visor Two way hydraulic supply at the end of the boom Work light on top of cabin |  |
| Environmental Operator noise level (LpA) (EN 12053) Level of acoustic power (LWA) Whole body vibration (EN 13059) Whole body vibration uncertainty (EN 13059) Hand-arm vibration (ISO 5349–1)                                                                                                                                                                                  | 77 dB(A)<br>107 dB(A)<br>1.20 ms <sup>2</sup><br>0.12 ms <sup>2</sup><br>1.10 ms <sup>2</sup>                                                                                                                                                                                           |  |