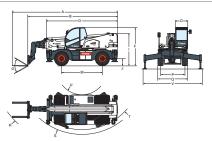

## **Dimensions**

|         | s         |     |           |
|---------|-----------|-----|-----------|
| ۹)      | 8350.0 mm | (O) | 980.0 mm  |
| 3)      | 7150.0 mm | (P) | 1920.0 mm |
| D)      | 5290.0 mm | (Q) | 2380.0 mm |
| =)      | 3025.0 mm | (R) | 6789.0 mm |
| Ġ)      | 115°      | (S) | 4790.0 mm |
| )       | 2556.0 mm | (T) | 4430.0 mm |
| Í)<br>Μ | 360.0 mm  | (Ù) | 1700.0 mm |
| M١      | 2050 0 mm | λŃ  | 5070 0 mm |