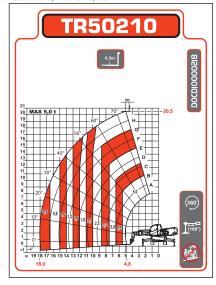

Sun visor Two way hydraulic supply at the end of the boom Work light on top of cabin |  |
| Environmental Operator noise level (LpA) (EN 12053) Level of acoustic power (LWA) Whole body vibration (EN 13059) Whole body vibration uncertainty (EN 13059) Hand-arm vibration (ISO 5349–1)                                                                                                                                                                                  | 77 dB(A)<br>107 dB(A)<br>1.20 ms <sup>2</sup><br>0.12 ms <sup>2</sup><br>1.10 ms <sup>2</sup>                                                                                                                                                                                           |  |

## **Load Charts**

On stabilisers, with forks, 90°



## **Dimensions**



|         | s         |     |           |
|---------|-----------|-----|-----------|
| ۹)      | 8350.0 mm | (O) | 980.0 mm  |
| 3)      | 7150.0 mm | (P) | 1920.0 mm |
| D)      | 5290.0 mm | (Q) | 2380.0 mm |
| =)      | 3025.0 mm | (R) | 6789.0 mm |
| Ġ)      | 115°      | (S) | 4790.0 mm |
| )       | 2556.0 mm | (T) | 4430.0 mm |
| Í)<br>Μ | 360.0 mm  | (Ù) | 1700.0 mm |
| M١      | 2050 0 mm | λŃ  | 5070 0 mm |

# **Options**

180° turret rotation whilst driving kit Anti-theft immobiliser Auto-cleaning air prefilter Carriage with hydraulic attachment lock Catalytic purifier muffler Centering handler and positive/negative jib prearrangement Cold start Cold weather kit Custom colour

Digital camera on boom head with 7" monitor Electronic accelerator adjustment on