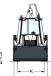

#### **Dimensions**

| (A) | 6100.0 mm | (F) | 3900.0 mm |
|-----|-----------|-----|-----------|
| (B) | 2180.0 mm | (G) | 2280.0 mm |
| (C) | 1300.0 mm | (H) | 2280.0 mm |
| (D) | 400.0 mm  | (J) | 1770.0 mm |
| (E) | 2900.0 mm | (K) | 1820.0 mm |
|     |           |     |           |