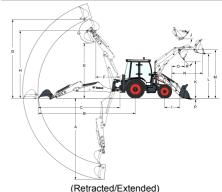

## Working range

| (A) | 4600/5800 mm | (J) | 59.2°     |
|-----|--------------|-----|-----------|
| (B) | 7000/8100 mm | (K) | 2950.0 mm |
| (C) | 5700/6800 mm | (L) | 3370.0 mm |
| (D) | 5600/6450 mm | (M) | 3670.0 mm |
| (E) | 3850/4700 mm | (N) | 1125.0 mm |
| (F) | 1800/2650 mm | (O) | 685.0 mm  |
| (G) | 200.4/200.4° | (P) | 113.0 mm  |
| (H) | 4750/5550 mm | (R) | 45.0°     |
| (1) | 1460.0 mm    |     |           |